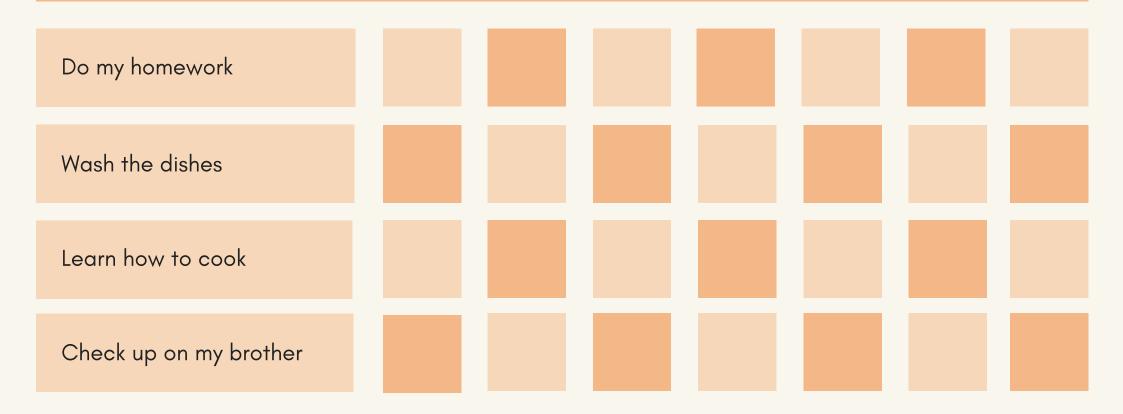

# FINN'S CHORE CHART

WEEK OF:

SUN MON TUE WED THU FRI SAT **FINISH MY HOMEWORK** SET THE TABLE **HELP MAKE DINNER** WASH THE DISHES FEED THE DOG MAKE MY BED

I AM RESPONSIBLE SO I GET:

#### MY REWARD PROGRAM



Reward after \_\_\_\_\_ points: \_\_\_\_\_

### My Responsibilities



How well did I do this week?



## REACH FOR THE TOP

MY GOAL IS \_\_ POINTS

WED

THU

FRI

1 pt Completed daily chores

> 2 pts Finished homework

MON

TUE

3 pts Got B or higher on a test

> WHEN I REACH THE TOP, I GET:

My Weekly To-Do List



I earned \_\_ stars this week!



BY PRINCESS \_\_\_\_

MAKE MY BED

**BRUSH MY TEETH** 

COMB MY HAIR

PUT AWAY MY TOYS

**DO MY HOMEWORK** 

**HELP WITH CHORES** 

S M T W T F S 

**PRINCESS POINTS FOR THE WEEK:** 

#### Group #\_'s Star Bank

OUR GOAL IS \_\_ STARS.