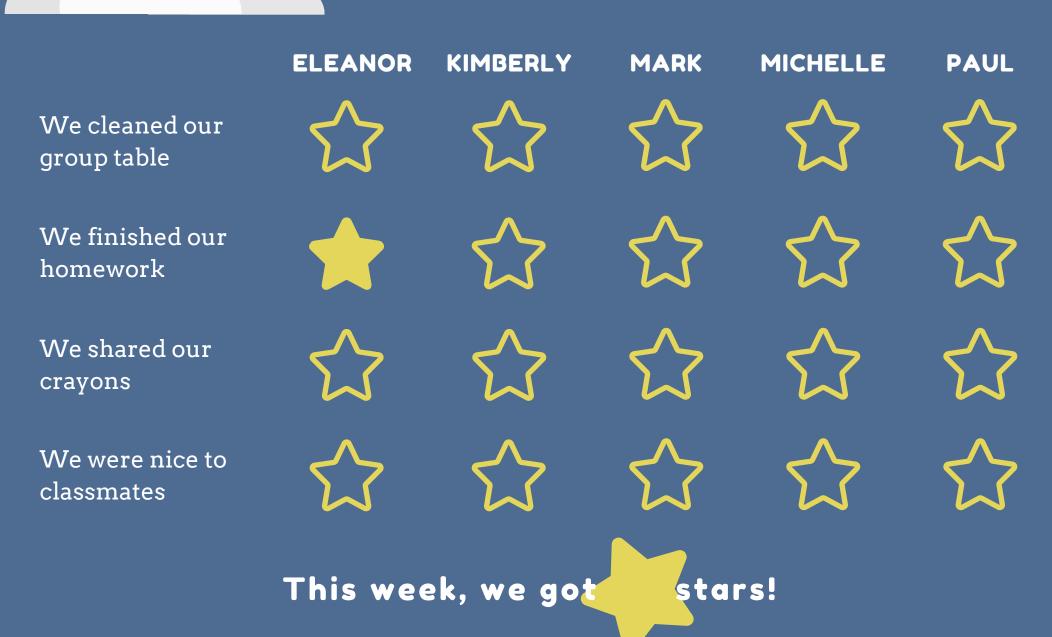

NN'S CHORE CHART

WEEK OF:

SUN MON TUE WED THU FRI SAT **FINISH MY HOMEWORK** SET THE TABLE **HELP MAKE DINNER** WASH THE DISHES FEED THE DOG MAKE MY BED

I AM RESPONSIBLE SO I GET:

#### MY REWARD PROGRAM



Reward after \_\_\_\_\_ points: \_\_\_\_\_

### My Responsibilities



How well did I do this week?



## REACH FOR THE TOP

MY GOAL IS \_\_ POINTS

WED

THU

FRI

1 pt Completed daily chores

> 2 pts Finished homework

MON

TUE

3 pts Got B or higher on a test

> WHEN I REACH THE TOP, I GET:

My Weekly To-Do List



I earned \_\_ stars this week!



BY PRINCESS \_\_\_\_

MAKE MY BED

**BRUSH MY TEETH** 

COMB MY HAIR

PUT AWAY MY TOYS

**DO MY HOMEWORK** 

**HELP WITH CHORES** 

S M T W T F S 

**PRINCESS POINTS FOR THE WEEK:** 

#### Group #\_'s Star Bank

OUR GOAL IS \_\_ STARS.