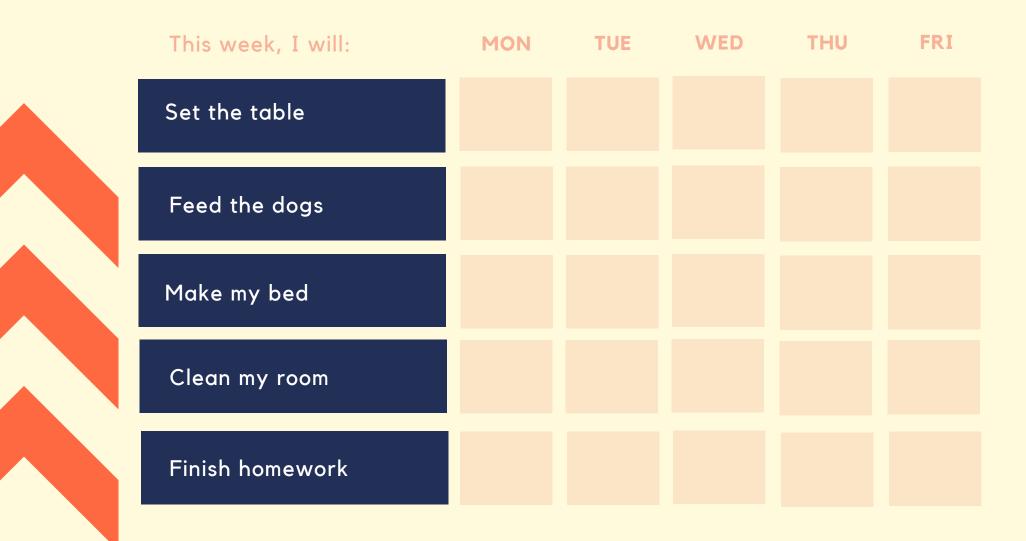

# FINN'S CHORE CHART

WEEK OF:

SUN MON TUE WED THU FRI SAT **FINISH MY HOMEWORK** SET THE TABLE **HELP MAKE DINNER** WASH THE DISHES FEED THE DOG MAKE MY BED

I AM RESPONSIBLE SO I GET: