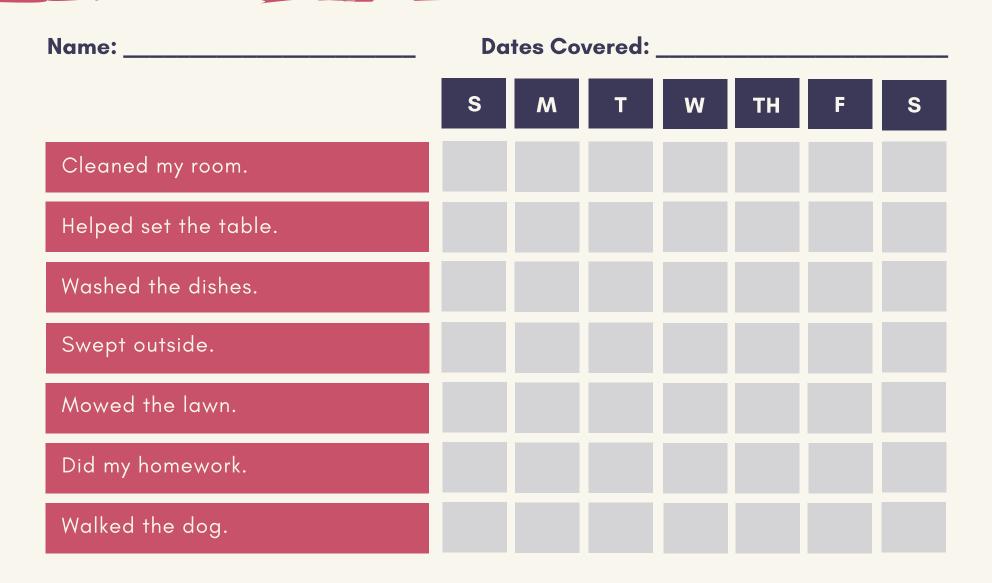

# FINN'S CHORE CHART

WEEK OF:

SUN MON TUE WED THU FRI SAT **FINISH MY HOMEWORK** SET THE TABLE **HELP MAKE DINNER** WASH THE DISHES FEED THE DOG MAKE MY BED

I AM RESPONSIBLE SO I GET:

#### MY REWARD PROGRAM



Reward after \_\_\_\_\_ points: \_\_\_\_\_

### My Responsibilities



How well did I do this week?



## REACH FOR THE TOP

MY GOAL IS \_\_ POINTS

WED

THU

FRI

1 pt Completed daily chores

> 2 pts Finished homework

MON

TUE

3 pts Got B or higher on a test

> WHEN I REACH THE TOP, I GET:

My Weekly To-Do List



I earned \_\_ stars this week!



BY PRINCESS \_\_\_\_

MAKE MY BED

**BRUSH MY TEETH** 

COMB MY HAIR

PUT AWAY MY TOYS

**DO MY HOMEWORK** 

**HELP WITH CHORES** 

S M T W T F S 

**PRINCESS POINTS FOR THE WEEK:** 

#### Group #\_'s Star Bank

OUR GOAL IS \_\_ STARS.